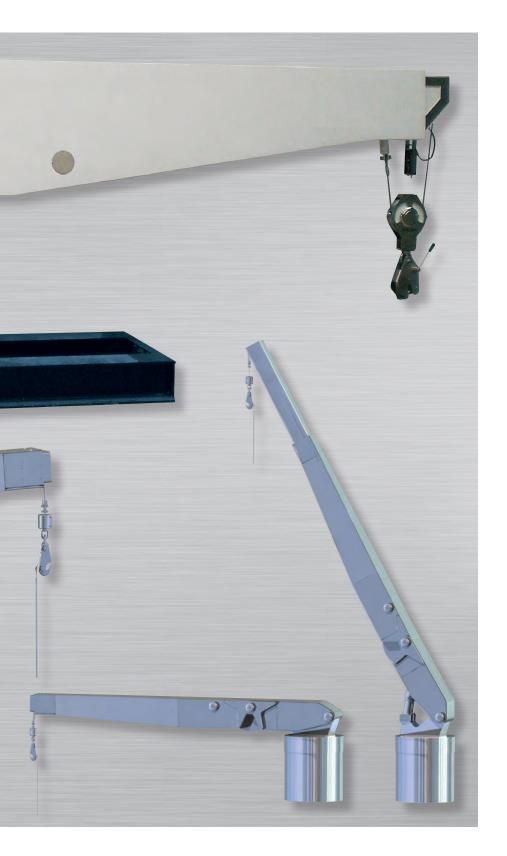

Highly polished: hook blocks for use on mega yachts.

#### Very strong

Stainless-steel individual Rescue boat crane for installation on deck.

#### High performance

Tender boat crane with telescopic arm for long distances