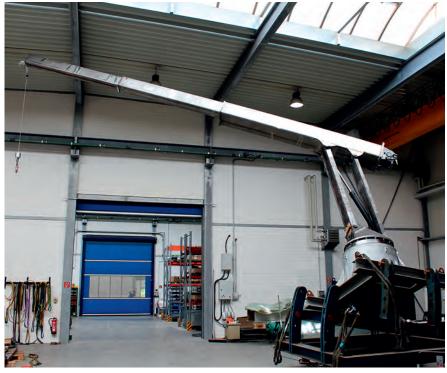

#### High performance

Tender boat crane with telescopic arm for long distances

## Elegant solutions for the beautiful "ladies"

Deck crane for rescue boat

Telescopic crane system for tender boat

FUCHS *Fördertechnik* AG is also known on the mega yacht segment for its practical and powerful systems as is demonstrated by the tender boat crane on the starboard side of "Martha Ann". The tender boat crane is simple to operate and was developed for long-term maintenance-free deployment and complies with all safety regulations applying to use on the high seas.