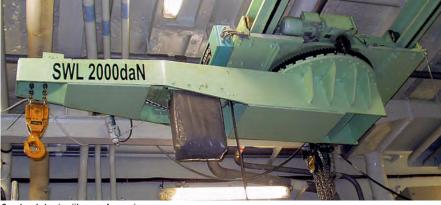

Deck crane for rescue boat

Deck crane for MOB

Hydraulically or electrically driven? Both types of system are available and employed according to customer requirements. The faster starting electric drives are frequently preferred. The desired concept is implemented just as precisely as the in-house production of important mechanical details for the systems.