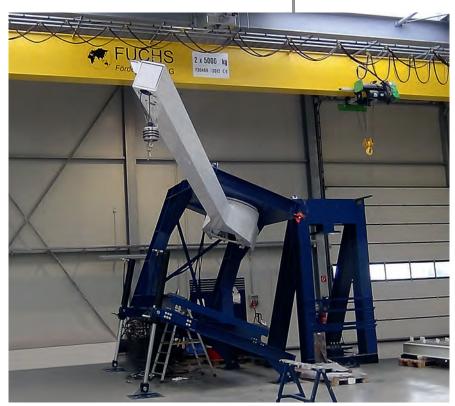

# Under a single roof: production, quality control, equipment test.

Slewing jib crane for rescue boat and liferafts

Telescopic crane for tender boat

#### In-house quality testing

Crane design at FUCHS *Fördertechnik* AG means that its systems are capable of handling particularly heavy loads. Their quality is ensured by strict quality management in accordance with DIN EN ISO 9001 - certified by DNV GL – as well as individual approvals by classification bodies appointed by customers.

### Tough. Heavy lifter.

Stabil and flexible: Rescue boat crane with four-tonne load capacity (top) with two-tonne crane for variable applications (bottom).

Yacht owners demand highest individuality and reliability. And FUCHS always fulfils these requirements. Whether tender boats or jet skis have to be lowered, supplies brought on board or the main engine requires maintenance: all requirements for transporting loads from, on or within yachts are solved individually. Even the tightest of spaces is used in the best possible way without negatively impacting the systems' high performance capacities. Telescopic cranes with bearing capacities of up to 40 tonnes and supply cranes with more than 13 tonnes may be installed.