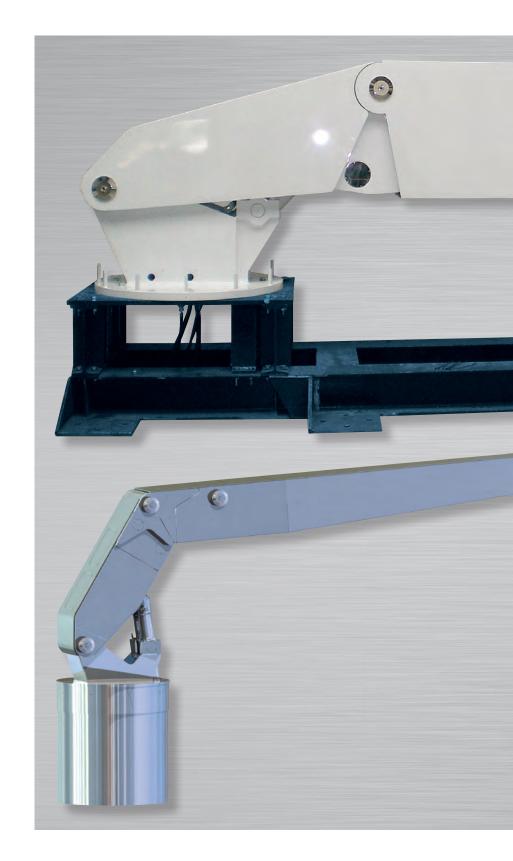

# Under a single roof: production, quality control, equipment test.

Slewing jib crane for rescue boat and liferafts

Telescopic crane for tender boat

#### In-house quality testing

Crane design at FUCHS *Fördertechnik* AG means that its systems are capable of handling particularly heavy loads. Their quality is ensured by strict quality management in accordance with DIN EN ISO 9001 - certified by DNV GL – as well as individual approvals by classification bodies appointed by customers.

Deck crane for rescue boat

Deck crane for MOB

Hydraulically or electrically driven? Both types of system are available and employed according to customer requirements. The faster starting electric drives are frequently preferred. The desired concept is implemented just as precisely as the in-house production of important mechanical details for the systems.