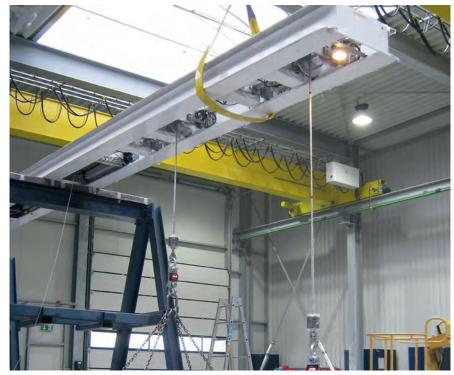

# Know-how and experience from navy and merchant shipping

Single girder overhead crane for hangar

Radius going monorail trolley

Overhead slewing jib crane for engine room

Double girder overhead crane with low headroom for engine room

Everything started at FUCHS with crane solutions for merchant shipping and the navy – solutions that to this day remain one of the pillars of the company's business. The robust cranes manufactured for continuous use in freight shipping and the special system is for navy applications constituted the basis for the high-quality individual crane systems used on mega yachts.