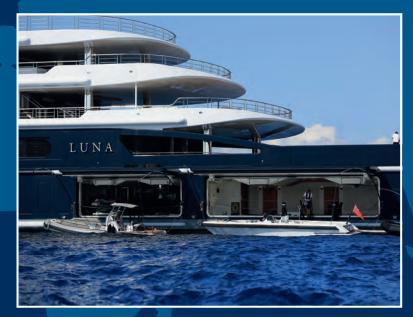

### Handle with care

Board helicopter in the hangar

Supplies in the pantry

Sailing boat on deck

Tender on the deck

Life rafts next to the bulwark

Crane for servicing the engine

Rescue boat in the garage

Luxury tender in the garage

Jet skis in the stern garage

Board motor cycle under deck

Submarine in the submersible

Design meets precision and functionality. Crane systems in mega yachts must fulfil special demands. Each system constitutes an individual solution that delivers greatest effectiveness. The difficulties that FUCHS always skilfully deals with usually commence with the tight spaces made available for crane systems. Be it tender garages or helicopter hangars, FUCHS' specialists always come up with the right solution.