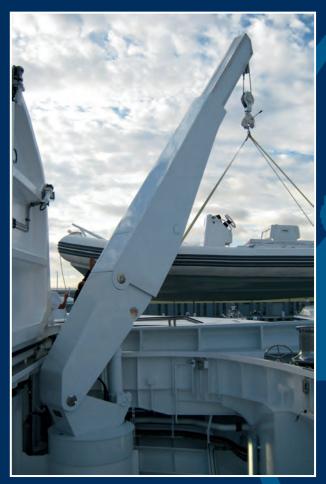

#### High performance

Tender boat crane with telescopic arm for long distances

## Elegant solutions for the beautiful "ladies"

Deck crane for rescue boat

Telescopic crane system for tender boat

FUCHS *Fördertechnik* AG is also known on the mega yacht segment for its practical and powerful systems as is demonstrated by the tender boat crane on the starboard side of "Martha Ann". The tender boat crane is simple to operate and was developed for long-term maintenance-free deployment and complies with all safety regulations applying to use on the high seas.