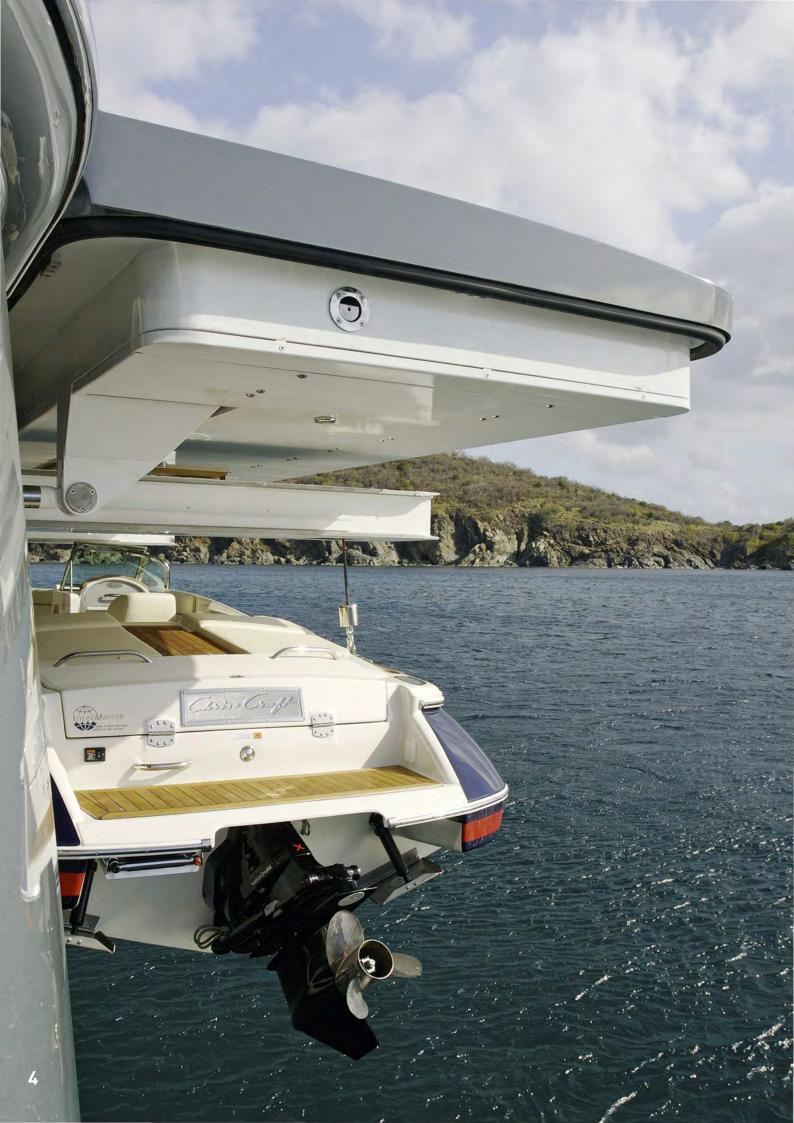

### Handle with care

Board helicopter in the hangar

Supplies in the pantry

Sailing boat on deck

Tender on the deck

Life rafts next to the bulwark

Crane for servicing the engine

Rescue boat in the garage

Luxury tender in the garage

Jet skis in the stern garage

Board motor cycle under deck

Submarine in the submersible

Design meets precision and functionality. Crane systems in mega yachts must fulfil special demands. Each system constitutes an individual solution that delivers greatest effectiveness. The difficulties that FUCHS always skilfully deals with usually commence with the tight spaces made available for crane systems. Be it tender garages or helicopter hangars, FUCHS' specialists always come up with the right solution.