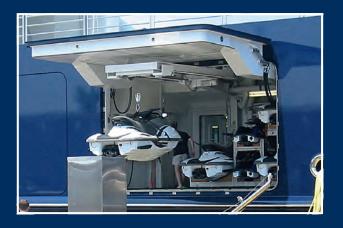

Luxury tender in the garage

Jet skis in the stern garage

Board motor cycle under deck

Submarine in the submersible

Design meets precision and functionality. Crane systems in mega yachts must fulfil special demands. Each system constitutes an individual solution that delivers greatest effectiveness. The difficulties that FUCHS always skilfully deals with usually commence with the tight spaces made available for crane systems. Be it tender garages or helicopter hangars, FUCHS' specialists always come up with the right solution.

### Tough. Heavy lifter.

Stabil and flexible: Rescue boat crane with four-tonne load capacity (top) with two-tonne crane for variable applications (bottom).

Yacht owners demand highest individuality and reliability. And FUCHS always fulfils these requirements. Whether tender boats or jet skis have to be lowered, supplies brought on board or the main engine requires maintenance: all requirements for transporting loads from, on or within yachts are solved individually. Even the tightest of spaces is used in the best possible way without negatively impacting the systems' high performance capacities. Telescopic cranes with bearing capacities of up to 40 tonnes and supply cranes with more than 13 tonnes may be installed.