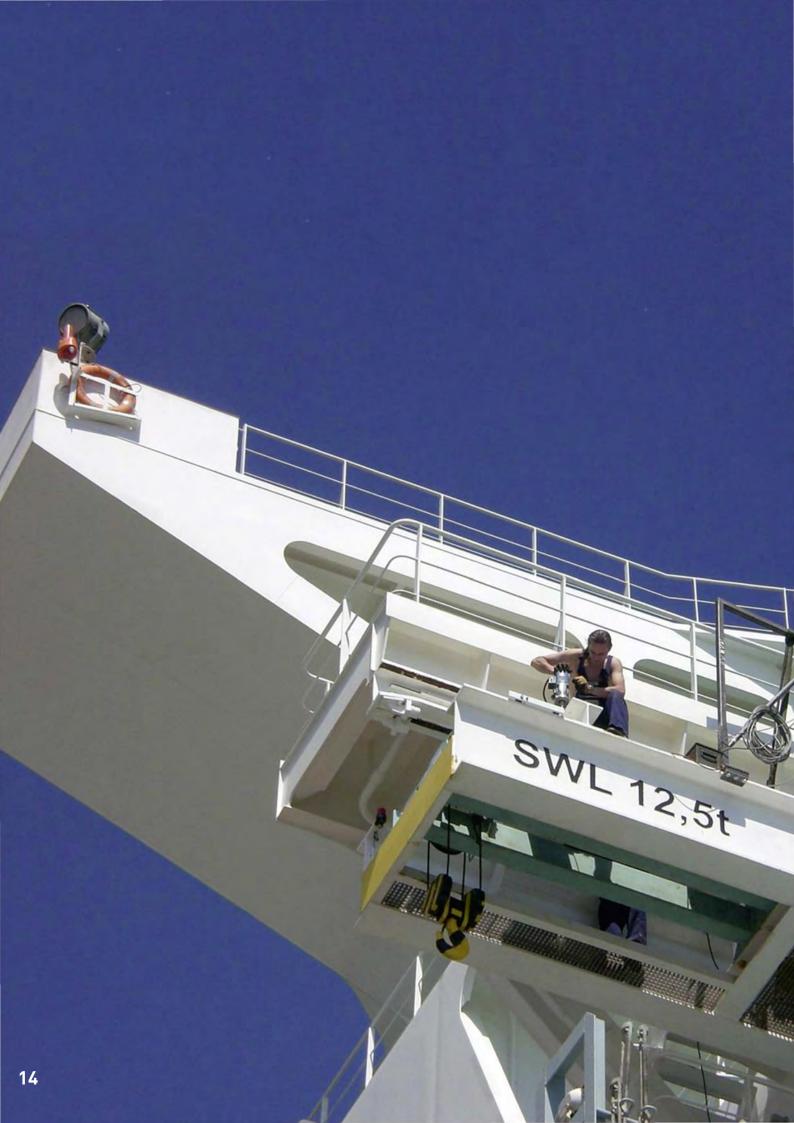

### Tough. Heavy lifter.

Stabil and flexible: Rescue boat crane with four-tonne load capacity (top) with two-tonne crane for variable applications (bottom).

Yacht owners demand highest individuality and reliability. And FUCHS always fulfils these requirements. Whether tender boats or jet skis have to be lowered, supplies brought on board or the main engine requires maintenance: all requirements for transporting loads from, on or within yachts are solved individually. Even the tightest of spaces is used in the best possible way without negatively impacting the systems' high performance capacities. Telescopic cranes with bearing capacities of up to 40 tonnes and supply cranes with more than 13 tonnes may be installed.