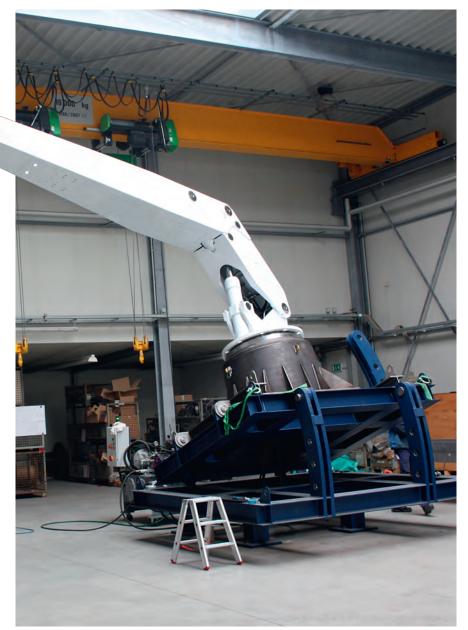

# Under a single roof: production, quality control, equipment test.

Slewing jib crane for rescue boat and liferafts

Telescopic crane for tender boat

#### In-house quality testing

Crane design at FUCHS *Fördertechnik* AG means that its systems are capable of handling particularly heavy loads. Their quality is ensured by strict quality management in accordance with DIN EN ISO 9001 - certified by DNV GL – as well as individual approvals by classification bodies appointed by customers.

### Tough. Heavy lifter.

Stabil and flexible: Rescue boat crane with four-tonne load capacity (top) with two-tonne crane for variable applications (bottom).

Yacht owners demand highest individuality and reliability. And FUCHS always fulfils these requirements. Whether tender boats or jet skis have to be lowered, supplies brought on board or the main engine requires maintenance: all requirements for transporting loads from, on or within yachts are solved individually. Even the tightest of spaces is used in the best possible way without negatively impacting the systems' high performance capacities. Telescopic cranes with bearing capacities of up to 40 tonnes and supply cranes with more than 13 tonnes may be installed.