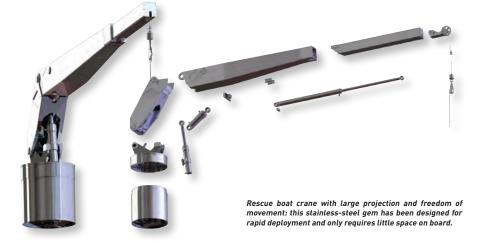

#### Very strong

Stainless-steel individual Rescue boat crane for installation on deck.

### Tough. Heavy lifter.

Stabil and flexible: Rescue boat crane with four-tonne load capacity (top) with two-tonne crane for variable applications (bottom).

Yacht owners demand highest individuality and reliability. And FUCHS always fulfils these requirements. Whether tender boats or jet skis have to be lowered, supplies brought on board or the main engine requires maintenance: all requirements for transporting loads from, on or within yachts are solved individually. Even the tightest of spaces is used in the best possible way without negatively impacting the systems' high performance capacities. Telescopic cranes with bearing capacities of up to 40 tonnes and supply cranes with more than 13 tonnes may be installed.