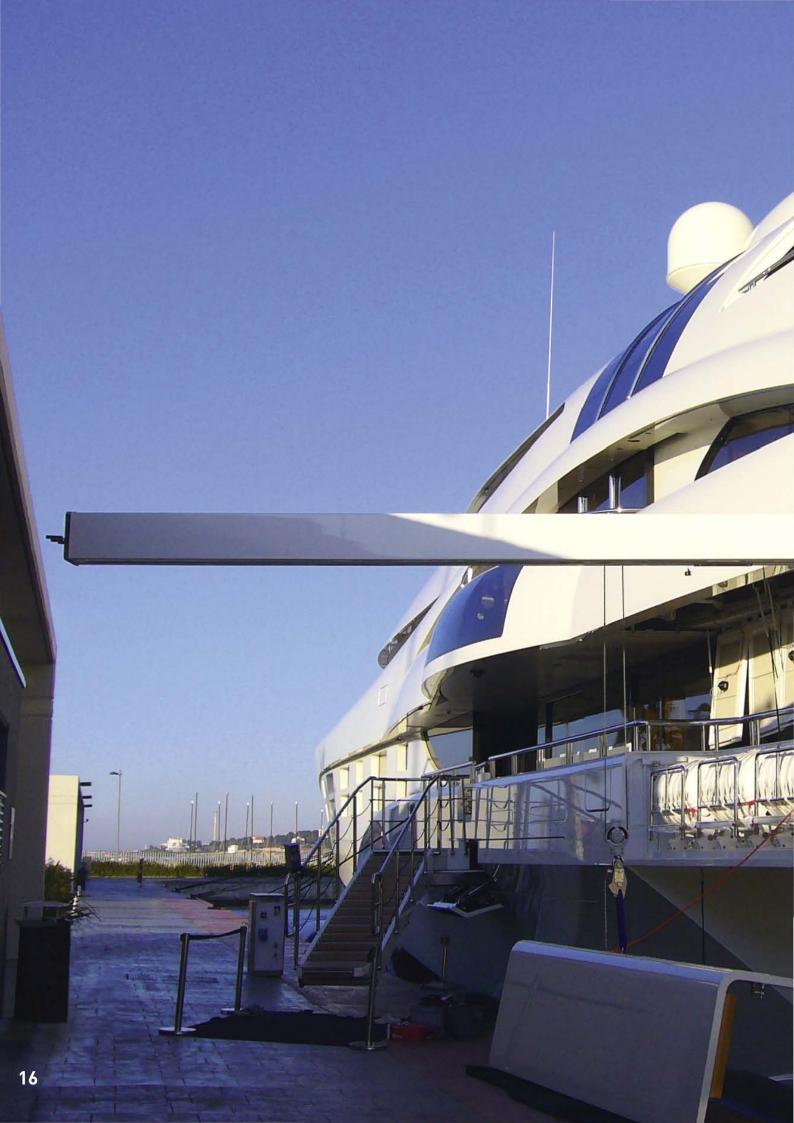

## Elegant solutions for the beautiful "ladies"

Deck crane for rescue boat

Telescopic crane system for tender boat

FUCHS *Fördertechnik* AG is also known on the mega yacht segment for its practical and powerful systems as is demonstrated by the tender boat crane on the starboard side of "Martha Ann". The tender boat crane is simple to operate and was developed for long-term maintenance-free deployment and complies with all safety regulations applying to use on the high seas.