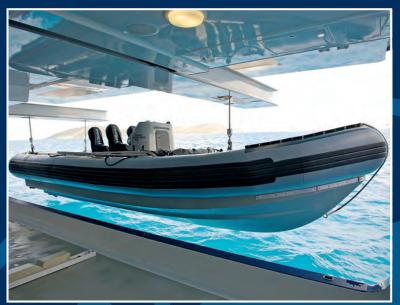

#### High performance

Tender boat crane with telescopic arm for long distances

## Elegant solutions for the beautiful "ladies"

Deck crane for rescue boat

Telescopic crane system for tender boat

FUCHS *Fördertechnik* AG is also known on the mega yacht segment for its practical and powerful systems as is demonstrated by the tender boat crane on the starboard side of "Martha Ann". The tender boat crane is simple to operate and was developed for long-term maintenance-free deployment and complies with all safety regulations applying to use on the high seas.